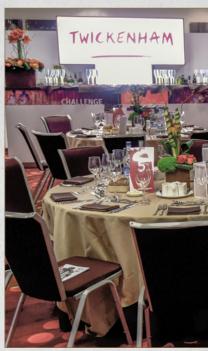

On entering Rugby House, you will be greeted by the authentic atmosphere of a true rugby experience. Check out the replica match seats, locker room décor and rugby styling throughout the corridors, as well as rugby memorabilia from the likes of England legend Jason Leonard.

Guests will enjoy a Champagne reception, four-course lunch and complimentary drinks, plus a guest speaker pre-match to really ramp up the atmosphere before the action starts.

View from seat