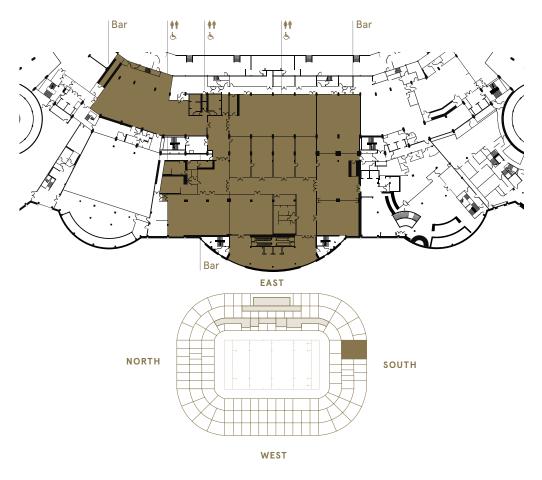

On entering Rugby House, you will be greeted by the authentic atmosphere of a true rugby experience. Check out the replica match seats, locker room décor and rugby styling throughout the corridors, as well as rugby memorabilia from the likes of England legend Jason Leonard.

## **KEY ATTRIBUTES**

- Private tables of ten+.
- Private areas.
- · Dedicated entrance.
- Facility opens 3.5 hours pre-match and 1.5 hours post-match.
- Hostess staff on hand to ensure that your day runs smoothly.