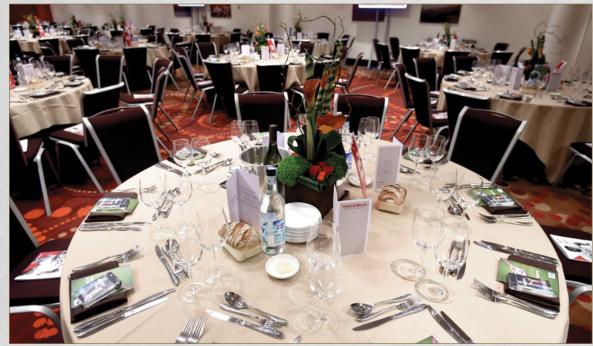

## Superb **DINING**

## PACKAGE INCLUSIONS

- · Four course plated menu.
- · Champagne reception.
- Full bar including Guinness, premium lager, wine and soft drinks.
- Majority of seats in South Stand, lower and middle tier.
- · Half time drinks served from the bar.
- · Post-match Twickenham Tea.
- · Guest speakers Q&A.
- Match programme.